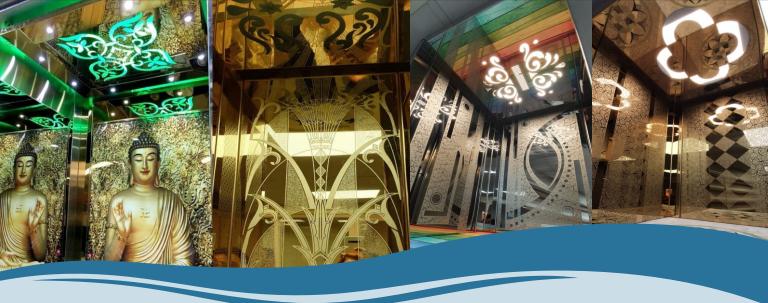

## **STAINLESS STEEL DESIGNER CABIINS\***

ELEVATOR SHAFT DIMENSIONS ARE MINIMUM FINISHED CLEAR PLUMB DIMENSIONS

| SPEED MPS | OVERHEAD<br>OH | PIT DEPTH |  |  |  |  |
|-----------|----------------|-----------|--|--|--|--|
| 0.50-0.70 | 3600 mm        | 1.350 mm  |  |  |  |  |
| 1.00      | 4300 mm        | 1600 mm   |  |  |  |  |
| 1.50      | 4800 mm        | 1600 mm   |  |  |  |  |
| 2.00~2.50 | 5200 mm        | 2600 mm   |  |  |  |  |