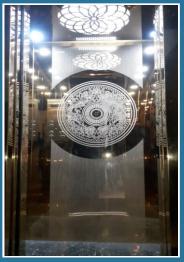

## **STAINLESS STEEL DESIGNER CABIINS\***

ELEVATOR SHAFT DIMENSIONS ARE MINIMUM FINISHED CLEAR PLUMB DIMENSIONS

| SPEED MPS | OVERHEAD<br>OH | PIT DEPTH |  |  |  |  |
|-----------|----------------|-----------|--|--|--|--|
| 0.50-0.70 | 3600 mm        | 1.350 mm  |  |  |  |  |
| 1.00      | 4300 mm        | 1600 mm   |  |  |  |  |
| 1.50      | 4800 mm        | 1600 mm   |  |  |  |  |
| 2.00~2.50 | 5200 mm        | 2600 mm   |  |  |  |  |