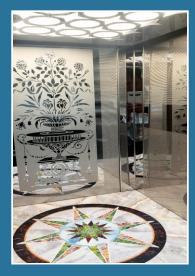

## **STAINLESS STEEL DESIGNER CABIINS\***

ELEVATOR SHAFT DIMENSIONS ARE MINIMUM FINISHED CLEAR PLUMB DIMENSIONS

| SPEED MPS | OVERHEAD<br>OH | PIT DEPTH |  |  |  |  |
|-----------|----------------|-----------|--|--|--|--|
| 0.50-0.70 | 3600 mm        | 1.350 mm  |  |  |  |  |
| 1.00      | 4300 mm        | 1600 mm   |  |  |  |  |
| 1.50      | 4800 mm        | 1600 mm   |  |  |  |  |
| 2.00~2.50 | 5200 mm        | 2600 mm   |  |  |  |  |

## **AUTOMATIC DOORS**