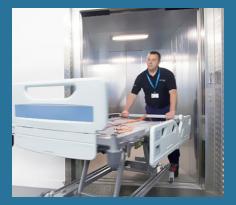

## **DIMENSION FOR HOSPITAL ELEVATOR**

| ELEVA<br>CAPAC |      |      |      | ELEVATOR SHAFT<br>(CENTER OPENING<br>DOOR) |      | ELEVATOR SHAFT<br>(TELESCOPIC<br>DOOR) |      | CLEAR<br>ENTRANCE |      | MACHINE<br>ROOM |      |      |
|----------------|------|------|------|--------------------------------------------|------|----------------------------------------|------|-------------------|------|-----------------|------|------|
| PERSONS        | KG   | CW   | CD   | SW                                         | SD   | SW                                     | SD   | EW                | EH   | MW              | MD   | MH   |
| 13             | 884  | 2000 | 1100 | 2500                                       | 1600 | 2500                                   | 1200 | 900               | 2000 | 3500            | 3850 | 2700 |
| 16             | 340  | 2000 | 1300 | 2500                                       | 1800 | 2500                                   | 1400 | 1000              | 2000 | 3500            | 3850 | 2700 |
| 20             | 1360 | 2000 | 1500 | 2500                                       | 2100 | 2500                                   | 1400 | 1000              | 2000 | 3500            | 4000 | 2700 |
| 26             | 1768 | 2400 | 1800 | 3000                                       | 2400 | 3000                                   | 1500 | 1200              | 2000 | 4000            | 4000 | 2700 |