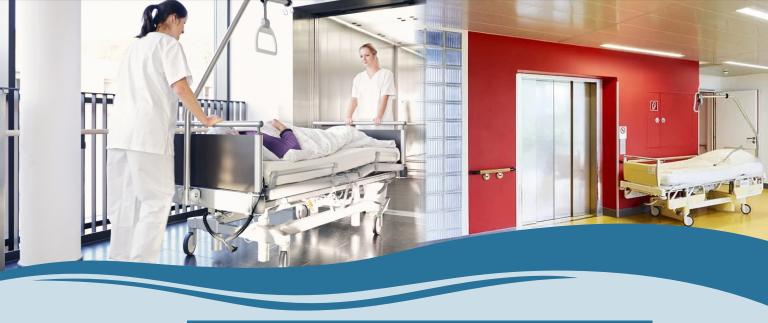

Issued by ARS Assessment Private Limited

UAF Address: 400, North Center Dr. STE 202, Norfolk, VA 23502, United States of America:

CARS ELEVATORS

GOOD ELEVATORS

DUMB WAITER

HOSPITAL ELEVATORS

## **DIMENSION FOR HOSPITAL ELEVATOR**

| ELEVA<br>CAPAC |      |      |      | ELEVATOR SHAFT<br>(CENTER OPENING<br>DOOR) |      | ELEVATOR SHAFT<br>(TELESCOPIC<br>DOOR) |      | CLEAR<br>ENTRANCE |      | MACHINE<br>ROOM |      |      |
|----------------|------|------|------|--------------------------------------------|------|----------------------------------------|------|-------------------|------|-----------------|------|------|
| PERSONS        | KG   | CW   | CD   | SW                                         | SD   | SW                                     | SD   | EW                | EH   | MW              | MD   | MH   |
| 13             | 884  | 2000 | 1100 | 2500                                       | 1600 | 2500                                   | 1200 | 900               | 2000 | 3500            | 3850 | 2700 |
| 16             | 340  | 2000 | 1300 | 2500                                       | 1800 | 2500                                   | 1400 | 1000              | 2000 | 3500            | 3850 | 2700 |
| 20             | 1360 | 2000 | 1500 | 2500                                       | 2100 | 2500                                   | 1400 | 1000              | 2000 | 3500            | 4000 | 2700 |
| 26             | 1768 | 2400 | 1800 | 3000                                       | 2400 | 3000                                   | 1500 | 1200              | 2000 | 4000            | 4000 | 2700 |