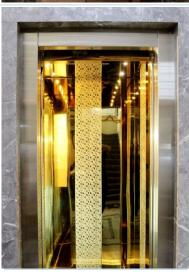

## **STAINLESS STEEL DESIGNER CABIINS\***

ELEVATOR SHAFT DIMENSIONS ARE MINIMUM FINISHED CLEAR PLUMB DIMENSIONS

| SPEED MPS | OVERHEAD<br>OH | PIT DEPTH |  |  |  |  |
|-----------|----------------|-----------|--|--|--|--|
| 0.50-0.70 | 3600 mm        | 1.350 mm  |  |  |  |  |
| 1.00      | 4300 mm        | 1600 mm   |  |  |  |  |
| 1.50      | 4800 mm        | 1600 mm   |  |  |  |  |
| 2.00~2.50 | 5200 mm        | 2600 mm   |  |  |  |  |