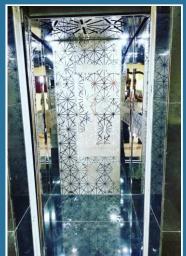

## **STAINLESS STEEL DESIGNER CABIINS\***

ELEVATOR SHAFT DIMENSIONS ARE MINIMUM FINISHED CLEAR PLUMB DIMENSIONS

| SPEED MPS | OVERHEAD<br>OH | PIT DEPTH |  |  |  |  |
|-----------|----------------|-----------|--|--|--|--|
| 0.50-0.70 | 3600 mm        | 1.350 mm  |  |  |  |  |
| 1.00      | 4300 mm        | 1600 mm   |  |  |  |  |
| 1.50      | 4800 mm        | 1600 mm   |  |  |  |  |
| 2.00~2.50 | 5200 mm        | 2600 mm   |  |  |  |  |