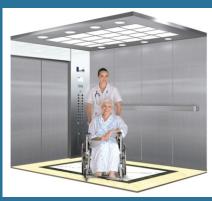

## **DIMENSION FOR HOSPITAL ELEVATOR**

| ELEVA<br>CAPAC |      |      |      | ELEVATOR SHAFT<br>(CENTER OPENING<br>DOOR) |      | ELEVATOR SHAFT<br>(TELESCOPIC<br>DOOR) |      | CLEAR<br>ENTRANCE |      | MACHINE<br>ROOM |      |      |
|----------------|------|------|------|--------------------------------------------|------|----------------------------------------|------|-------------------|------|-----------------|------|------|
| PERSONS        | KG   | CW   | CD   | SW                                         | SD   | SW                                     | SD   | EW                | EH   | MW              | MD   | MH   |
| 13             | 884  | 2000 | 1100 | 2500                                       | 1600 | 2500                                   | 1200 | 900               | 2000 | 3500            | 3850 | 2700 |
| 16             | 340  | 2000 | 1300 | 2500                                       | 1800 | 2500                                   | 1400 | 1000              | 2000 | 3500            | 3850 | 2700 |
| 20             | 1360 | 2000 | 1500 | 2500                                       | 2100 | 2500                                   | 1400 | 1000              | 2000 | 3500            | 4000 | 2700 |
| 26             | 1768 | 2400 | 1800 | 3000                                       | 2400 | 3000                                   | 1500 | 1200              | 2000 | 4000            | 4000 | 2700 |