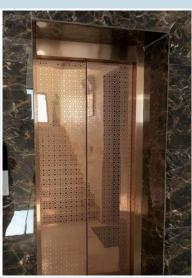

## **STAINLESS STEEL DESIGNER CABIINS\***

ELEVATOR SHAFT DIMENSIONS ARE MINIMUM FINISHED CLEAR PLUMB DIMENSIONS

| SPEED MPS | OVERHEAD<br>OH | PIT DEPTH |  |  |  |  |
|-----------|----------------|-----------|--|--|--|--|
| 0.50-0.70 | 3600 mm        | 1.350 mm  |  |  |  |  |
| 1.00      | 4300 mm        | 1600 mm   |  |  |  |  |
| 1.50      | 4800 mm        | 1600 mm   |  |  |  |  |
| 2.00~2.50 | 5200 mm        | 2600 mm   |  |  |  |  |