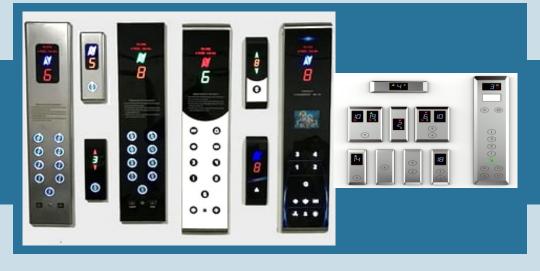

1100 | 2500                                       | 1600 | 2500                                   | 1200 | 900               | 2000 | 3500            | 3850 | 2700 |
| 16             | 340  | 2000 | 1300 | 2500                                       | 1800 | 2500                                   | 1400 | 1000              | 2000 | 3500            | 3850 | 2700 |
| 20             | 1360 | 2000 | 1500 | 2500                                       | 2100 | 2500                                   | 1400 | 1000              | 2000 | 3500            | 4000 | 2700 |
| 26             | 1768 | 2400 | 1800 | 3000                                       | 2400 | 3000                                   | 1500 | 1200              | 2000 | 4000            | 4000 | 2700 |

CONTROLLER









**COP & LOP** 









OVER
SPEED
GOVERNOR







# DK ELEVATORS SOLUTIONS

**The Ultimate In Vertical Transportation** 

## **HEAD OFFICE:-**

House No. 2976 First Floor, Sant Nagar, Rani Bagh, New Delhi - 110034 (India) 9355171750, 9899116016

## **BRANCHES OFFICE:-**

Symbol Chowk Galaxy Hospital Pathankot - 145001 (Jammu) 9888086607, 9814643605

## **BRANCHES OFFICE:**

Kalambagh Chowk Hanuman Mandir, Muzaffarpur - 842002 (Bihar & Jharkhand)